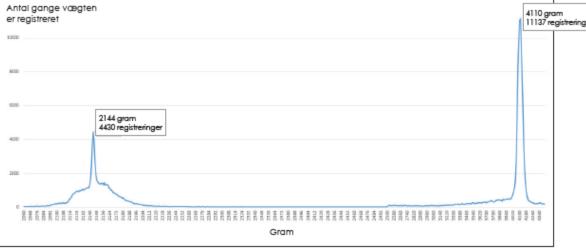

For every cage there is a graph showing weight data for the two minks in the cage.

The low curve is the female and the high curve is the male.