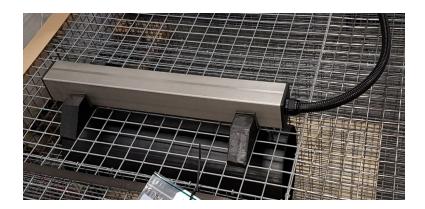

High speed mink weight

The mink weight consists of two specialized tubes, which is made in durable material. It can at the same time be used for toys. The weight has two load cells made in stainless steel.

The weight is easy to mount in the cage. It is sold in sets of 8 weights which includes one load cell indicator with 8 outlets. It can be connected from 1 to 8 weights on the load cell indicator.

The weigt makes about 600.000 weighings per day per cage, and the weight measurements are recorded with a precision of down to 5 grams.