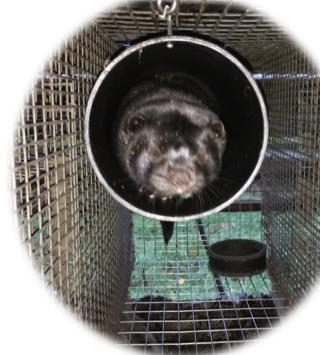

It collects data several times daily for each mink and cage. The data is wireless transmitted to the server where the client and the feed center kan log on to the website to see the data. You can also see the date on your smartphone.

It is possibly to see the weighings after the morning feeding and again after the feeding in the afternoon. If the mink looses weight it will trigger an alarm and red numbers will be displayed. It discreases the possibility of diarrhoea or other diease and is detecded early and the mink can be saved.